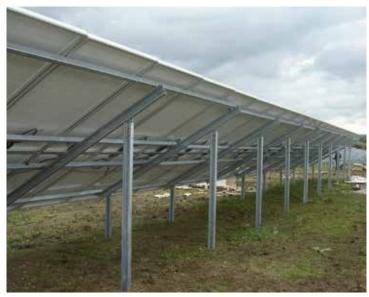

# <u>GROUND MOUNT</u> One-post system

The solar panel ground mounting systems are made for commercial and utility projects that complies with the standard for safety.

- System available: One-post, Two-post
- The most cost effective and easy to install ground mount system
- Used for KW (residential) to MW (commercial) projects
- Complete drawing package for installation
- Hardware, Posts, Rails, and Clamps Included
- Aluminum and stainless steel components for corrosion, resistance and strengths.

Requires Two Concrete Foundations

All systems can be customized!