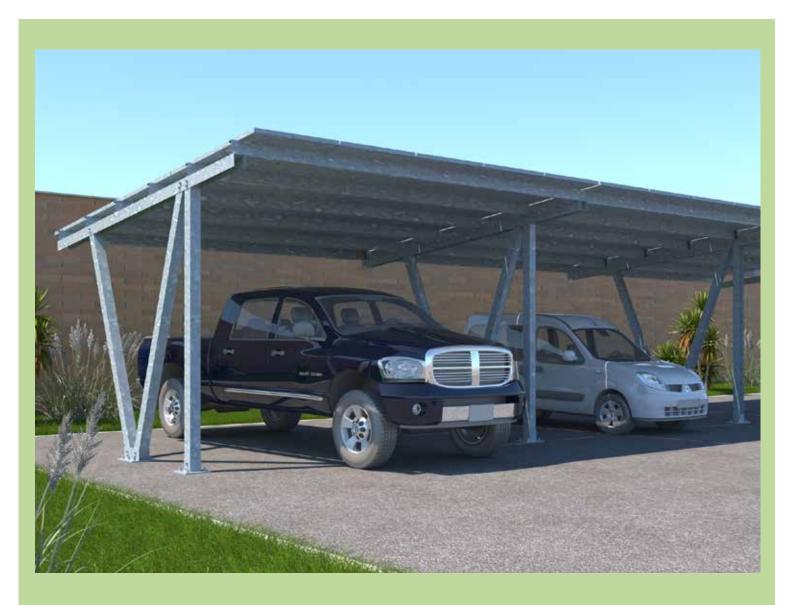

## CARPORT

- Structure material and finishing treatment: Steel / Hot Galvanized
- Engineered steel and aluminum components ensure durability
- Just a few simple components and no heavy equipment
- Structures: 2 cars/unit Single Car also available
- From 15 modules installed to 21/each

#### <u>Features</u>

- Easy minimal assembly w/ no dangerous welding required
- Minimal man hours mean do more w/ less time & money
- Product can scale from residential to large commercial applications w/ ease
- Branding and Advertising. Creates additional revenue opportunities
- Charging Station. Integrates with commercially available OEM electric vehicle charging systems