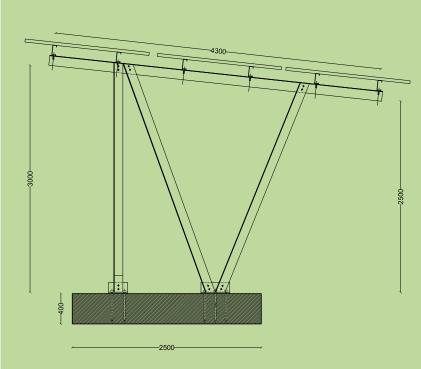

### <u>Dimensions</u>

#### Structure Width:

- Model 1~ 5,0m (16.4'), 5,00m (16,4')
- Model 2~ 6,0m (19,6'), 5,00m (16,4')
- Model 3~ 7,5m (24,6'), 5,00m (16,4')

## Slope Angle:

10 degree (Structures are scalable and customizable to any project size)