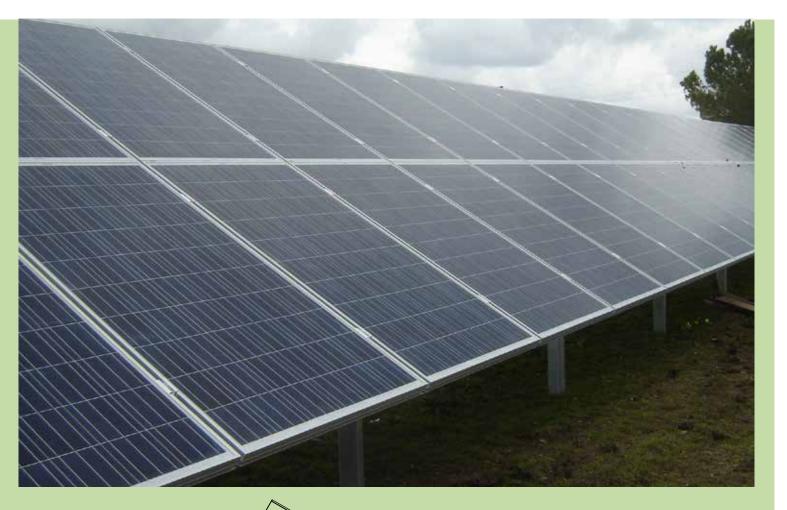

# <u>GROUND MOUNT</u> One-post system

The solar panel ground mounting systems are made for commercial and utility projects that complies with the standard for safety.

- System available: One-post, Two-post
- The most cost effective and easy to install ground mount system
- Used for KW (residential) to MW (commercial) projects
- Complete drawing package for installation
- Hardware, Posts, Rails, and Clamps Included
- Aluminum and stainless steel components for corrosion, resistance and strengths.

Requires Two Concrete Foundations

All systems can be customized!