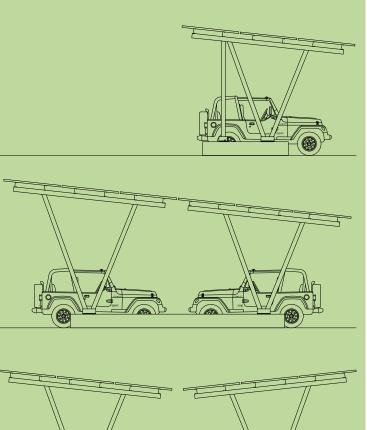

and no heavy equipment
- Structures: 2 cars/unit Single Car also available
- From 15 modules installed to 21/each

### <u>Dimensions</u>

#### Structure Width:

- Model 1~ 5,0m (16.4'), 5,00m (16,4')
- Model 2~ 6,0m (19,6'), 5,00m (16,4')
- Model 3~ 7,5m (24,6'), 5,00m (16,4')

## Slope Angle:

10 degree (Structures are scalable and customizable to any project size)



















## CARPORT

## Possible layouts

#### <u>Features</u>

- Easy minimal assembly w/ no dangerous welding required
- Minimal man hours mean do more w/ less time & money
- Product can scale from residential to large commercial applications w/ ease
- Branding and Advertising. Creates additional revenue opportunities
- Charging Station. Integrates with commercially available OEM electric vehicle charging systems









# Metallurgica S.A. &F. Srl

Via S. M. Goretti, 15/b 95121 Catania (Italy) +39 095347238 info@metallurgicasaef.it www.metallurgicasaef.it