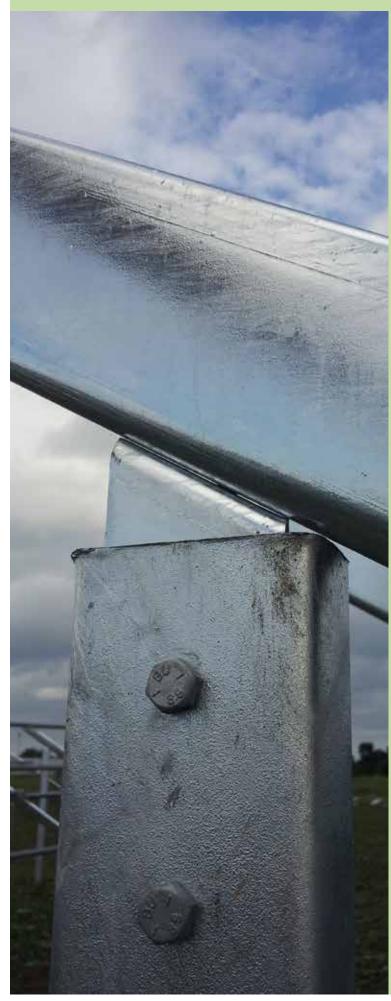

# <u>GROUND MOUNT</u> One-post system

The solar panel ground mounting systems are made for commercial and utility projects that complies with the standard for safety.

- System available: One-post, Two-post
- The most cost effective and easy to install ground mount system
- Used for KW (residential) to MW (commercial) projects
- Complete drawing package for installation
- Hardware, Posts, Rails, and Clamps Included
- Aluminum and stainless steel components for corrosion, resistance and strengths.