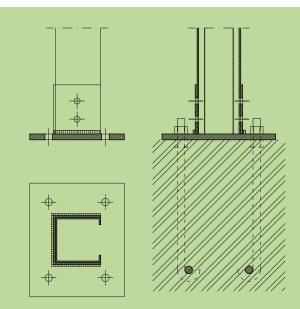

Roof system

Projects in seismic areas or modules mounted in high wind zones may require roof anchoring.

The universal base design accommodates all common PV modules.

Ballasted for flat roof applications available.

All systems can be customized!





## CARPORT

- Structure material and finishing treatment: Steel / Hot Galvanized
- Engineered steel and aluminum components ensure durability
- Just a few simple components and no heavy equipment
- Structures: 2 cars/unit Single Car also available
- From 15 modules installed to 21/each

### <u>Dimensions</u>

#### Structure Width:

- Model 1~ 5,0m (16.4'), 5,00m (16,4')
- Model 2~ 6,0m (19,6'), 5,00m (16,4')
- Model 3~ 7,5m (24,6'), 5,00m (16,4')

## Slope Angle:

10 degree (Structures are scalable and customizable to any project size)



















## CARPORT

## Possible layouts

#### <u>Features</u>

- Easy minimal assembly w/ no dangerous welding required
- Minimal man hours mean do more w/ less time & money
- Product can scale from residential to large commercial applications w/ ease
- Branding and Advertising. Creates additional revenue opportunities
- Charging Station. Integrates with commercially available OEM electric vehicle charging systems









# Metallurgica S.A. &F. Srl

Via S. M. Goretti, 15/b 95121 Catania (Italy) +39 095347238 info@metallurgicasaef.it www.metallurgicasaef.it