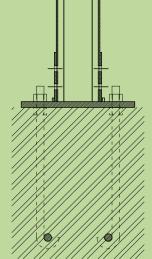

f system

Projects in seismic areas or modules mounted in high wind zones may require roof anchoring.

The universal base design accommodates all common PV modules.

Ballasted for flat roof applications available.

All systems can be customized!





## CARPORT

- Structure material and finishing treatment: Steel / Hot Galvanized
- Engineered steel and aluminum components ensure durability
- Just a few simple components and no heavy equipment
- Structures: 2 cars/unit Single Car also available
- From 15 modules installed to 21/each

### <u>Dimensions</u>

#### Structure Width:

- Model 1~ 5,0m (16.4'), 5,00m (16,4')
- Model 2~ 6,0m (19,6'), 5,00m (16,4')
- Model 3~ 7,5m (24,6'), 5,00m (16,4')

## Slope Angle:

10 degree (Structures are scalable and customizable to any project size)



















## CARPORT

## Possible layouts

#### <u>Features</u>

- Easy minimal assembly w/ no dangerous welding required
- Minimal man hours mean do more w/ less time & money
- Product can scale from residential to large commercial applications w/ ease
- Branding and Advertising. Creates additional revenue opportunities
- Charging Station. Integrates with commercially available OEM electric vehicle charging systems









# Metallurgica S.A. &F. Srl

Via S. M. Goretti, 15/b 95121 Catania (Italy) +39 095347238 info@metallurgicasaef.it www.metallurgicasaef.it