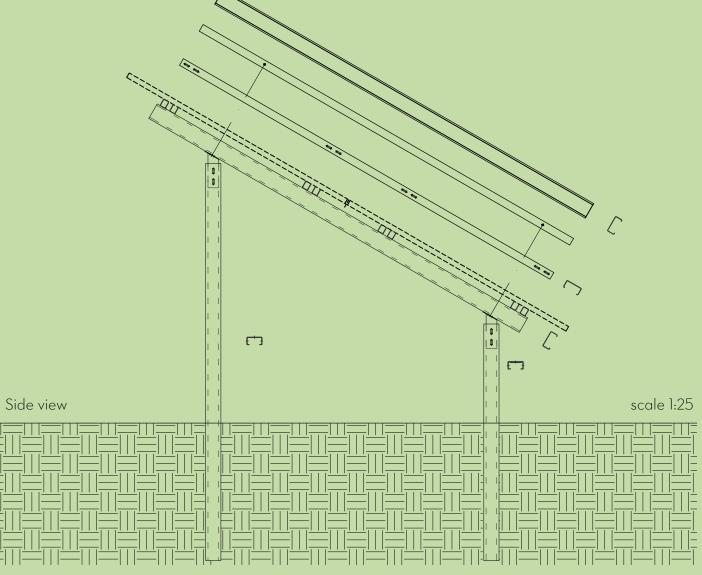

# <u>GROUND MOUNT</u> One-post system

The solar panel ground mounting systems are made for commercial and utility projects that complies with the standard for safety.

- System available: One-post, Two-post
- The most cost effective and easy to install ground mount system
- Used for KW (residential) to MW (commercial) projects
- Complete drawing package for installation
- Hardware, Posts, Rails, and Clamps Included
- Aluminum and stainless steel components for corrosion, resistance and strengths.

Requires Two Concrete Foundations

All systems can be customized!