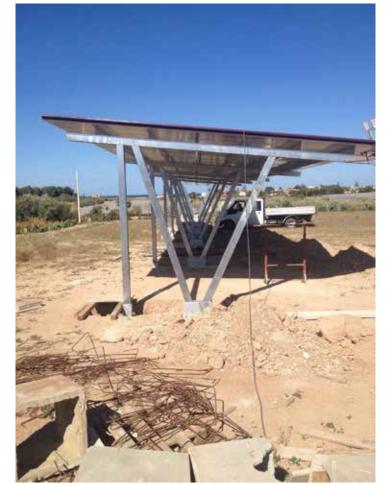

## CARPORT

- Structure material and finishing treatment: Steel / Hot Galvanized
- Engineered steel and aluminum components ensure durability
- Just a few simple components and no heavy equipment
- Structures: 2 cars/unit Single Car also available
- From 15 modules installed to 21/each

## CARPORT