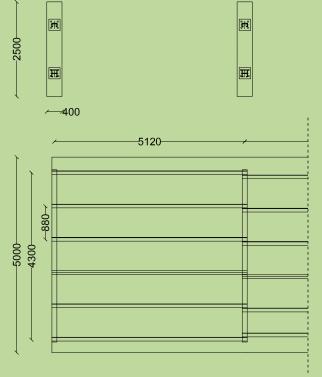

### <u>Dimensions</u>

#### Structure Width:

- Model 1~ 5,0m (16.4'), 5,00m (16,4')
- Model 2~ 6,0m (19,6'), 5,00m (16,4')
- Model 3~ 7,5m (24,6'), 5,00m (16,4')

## Slope Angle:

10 degree (Structures are scalable and customizable to any project size)