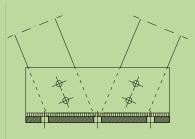

oof system

Projects in seismic areas or modules mounted in high wind zones may require roof anchoring.

The universal base design accommodates all common PV modules.

Ballasted for flat roof applications available.

All systems can be customized!





## CARPORT

- Structure material and finishing treatment: Steel / Hot Galvanized
- Engineered steel and aluminum components ensure durability
- Just a few simple components and no heavy equipment
- Structures: 2 cars/unit Single Car also available
- From 15 modules installed to 21/each

### <u>Dimensions</u>

#### Structure Width:

- Model 1~ 5,0m (16.4'), 5,00m (16,4')
- Model 2~ 6,0m (19,6'), 5,00m (16,4')
- Model 3~ 7,5m (24,6'), 5,00m (16,4')

## Slope Angle:

10 degree (Structures are scalable and customizable to any project size)



















## CARPORT

## Possible layouts

#### <u>Features</u>

- Easy minimal assembly w/ no dangerous welding required
- Minimal man hours mean do more w/ less time & money
- Product can scale from residential to large commercial applications w/ ease
- Branding and Advertising. Creates additional revenue opportunities
- Charging Station. Integrates with commercially available OEM electric vehicle charging systems









# Metallurgica S.A. &F. Srl

Via S. M. Goretti, 15/b 95121 Catania (Italy) +39 095347238 info@metallurgicasaef.it www.metallurgicasaef.it