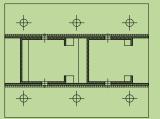

system

Projects in seismic areas or modules mounted in high wind zones may require roof anchoring.

The universal base design accommodates all common PV modules.

Ballasted for flat roof applications available.

All systems can be customized!





## CARPORT

- Structure material and finishing treatment: Steel / Hot Galvanized
- Engineered steel and aluminum components ensure durability
- Just a few simple components and no heavy equipment
- Structures: 2 cars/unit Single Car also available
- From 15 modules installed to 21/each

### <u>Dimensions</u>

#### Structure Width:

- Model 1~ 5,0m (16.4'), 5,00m (16,4')
- Model 2~ 6,0m (19,6'), 5,00m (16,4')
- Model 3~ 7,5m (24,6'), 5,00m (16,4')

## Slope Angle:

10 degree (Structures are scalable and customizable to any project size)



















## CARPORT

## Possible layouts

#### <u>Features</u>

- Easy minimal assembly w/ no dangerous welding required
- Minimal man hours mean do more w/ less time & money
- Product can scale from residential to large commercial applications w/ ease
- Branding and Advertising. Creates additional revenue opportunities
- Charging Station. Integrates with commercially available OEM electric vehicle charging systems









# Metallurgica S.A. &F. Srl

Via S. M. Goretti, 15/b 95121 Catania (Italy) +39 095347238 info@metallurgicasaef.it www.metallurgicasaef.it