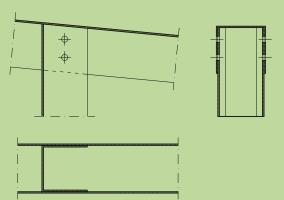

stem

Projects in seismic areas or modules mounted in high wind zones may require roof anchoring.

The universal base design accommodates all common PV modules.

Ballasted for flat roof applications available.

All systems can be customized!





## CARPORT

- Structure material and finishing treatment: Steel / Hot Galvanized
- Engineered steel and aluminum components ensure durability
- Just a few simple components and no heavy equipment
- Structures: 2 cars/unit Single Car also available
- From 15 modules installed to 21/each

### <u>Dimensions</u>

#### Structure Width:

- Model 1~ 5,0m (16.4'), 5,00m (16,4')
- Model 2~ 6,0m (19,6'), 5,00m (16,4')
- Model 3~ 7,5m (24,6'), 5,00m (16,4')

## Slope Angle:

10 degree (Structures are scalable and customizable to any project size)



















## CARPORT

## Possible layouts

#### <u>Features</u>

- Easy minimal assembly w/ no dangerous welding required
- Minimal man hours mean do more w/ less time & money
- Product can scale from residential to large commercial applications w/ ease
- Branding and Advertising. Creates additional revenue opportunities
- Charging Station. Integrates with commercially available OEM electric vehicle charging systems









# Metallurgica S.A. &F. Srl

Via S. M. Goretti, 15/b 95121 Catania (Italy) +39 095347238 info@metallurgicasaef.it www.metallurgicasaef.it