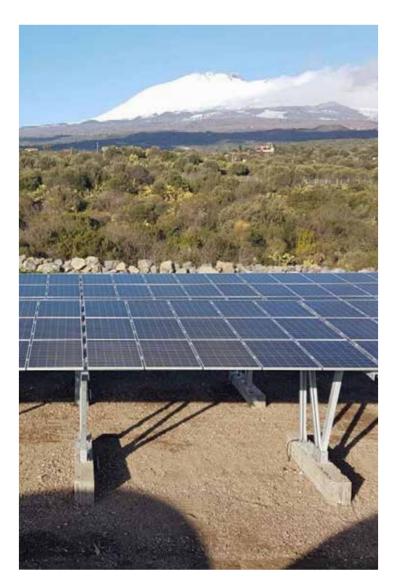

## CARPORT

- Structure material and finishing treatment: Steel / Hot Galvanized
- Engineered steel and aluminum components ensure durability
- Just a few simple components and no heavy equipment
- Structures: 2 cars/unit Single Car also available
- From 15 modules installed to 21/each

## CARPORT