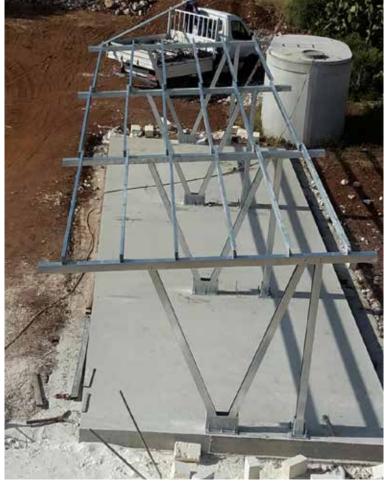

## CARPORT

- Structure material and finishing treatment: Steel / Hot Galvanized
- Engineered steel and aluminum components ensure durability
- Just a few simple components and no heavy equipment
- Structures: 2 cars/unit Single Car also available
- From 15 modules installed to 21/each

## CARPORT