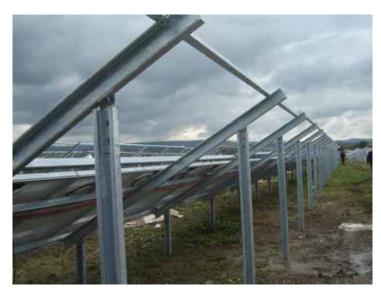

# <u>GROUND MOUNT</u> One-post system

The solar panel ground mounting systems are made for commercial and utility projects that complies with the standard for safety.

- System available: One-post, Two-post
- The most cost effective and easy to install ground mount system
- Used for KW (residential) to MW (commercial) projects
- Complete drawing package for installation
- Hardware, Posts, Rails, and Clamps Included
- Aluminum and stainless steel components for corrosion, resistance and strengths.

Requires Two Concrete Foundations

All systems can be customized!