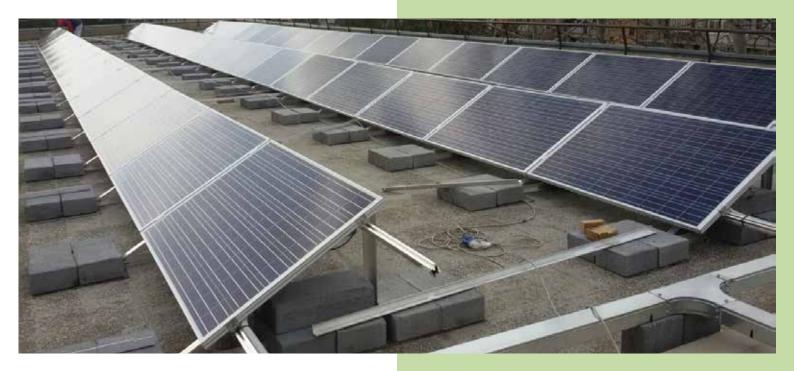

## <u>ROOF MOUNT</u> Roof system

Projects in seismic areas or modules mounted in high wind zones may require roof anchoring.

The universal base design accommodates all common PV modules.

Ballasted for flat roof applications available.

All systems can be customized!